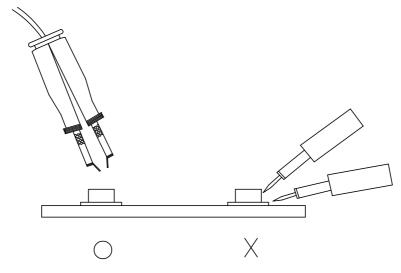

## Repairing

Repair should not be done after the LEDs have been soldered. When repairing is unavoidable, a double-head soldering iron should be used (as below figure). It should be confirmed beforehand whether the characteristics of LEDs will or will not be damaged by repairing.