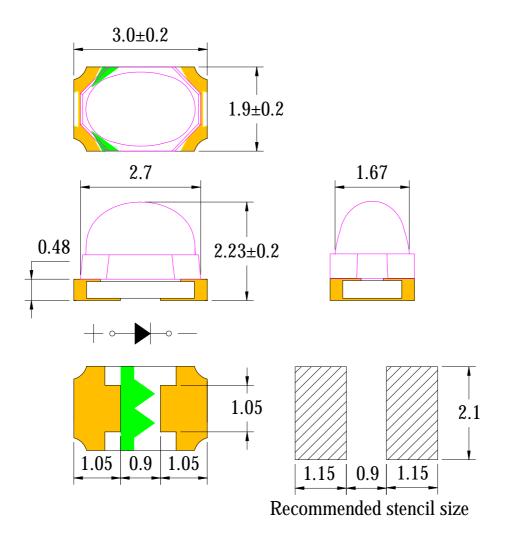

## Package Dimension

| Part NO.                | Chip Material | Lens Color  |
|-------------------------|---------------|-------------|
| SL-T3020IRC050-L223-C-S | AlGaAs/Si     | Water Clear |

### **Notes:**

- 1. All dimensions are in millimeters.
- 2. Tolerance is  $\pm 0.10$ mm unless otherwise noted.

| Part No.   SL-T3020IRC050-L223-C-S | Page | 2 of 9 |
|------------------------------------|------|--------|
|------------------------------------|------|--------|