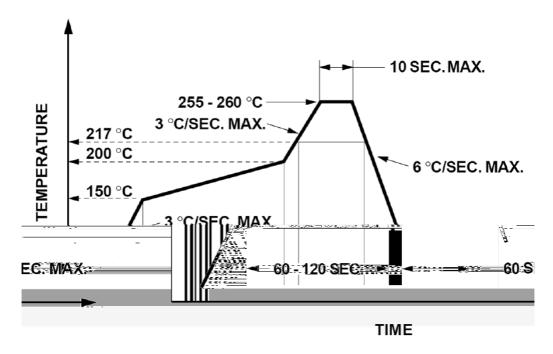

## Suggest IR Reflow Condition For Lead Free

- 1. Reflow soldering should not be done more than two times.
- 2. When soldering, do not put stress on the LEDs during heating.