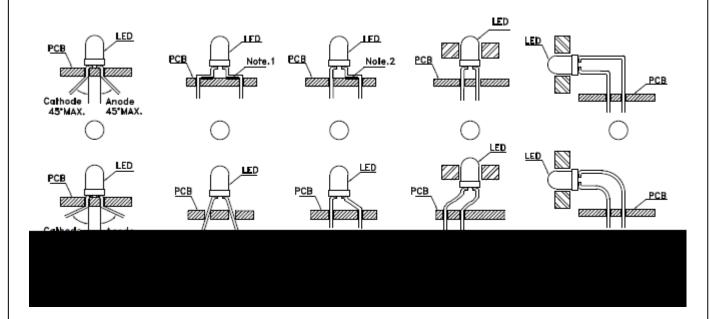

## LED MOUNTING METHOD

1. The lead pitch of the LED must match the pitch of the mounting holes on the PCB during component placement. Lead-forming may be required to insure the lead pitch matches the hole pitch. Refer to the figure below for proper lead forming procedures (Fig.1).

Note 1-2: Do not route PCB trace in the contact area between the lead frame and the PCB to prevent short-circuits.

2. When soldering wire to the LED, use individual heat-shrink tubing to insulate the exposed leads to prevent accidental contact short-circuit (Fig.2).