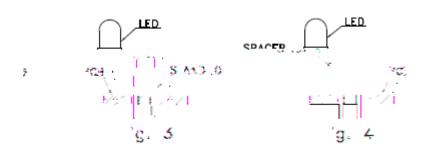

3. Use stand-offs (Fig.3) or spacers (Fig.4) to securely position the LED above the PCB.